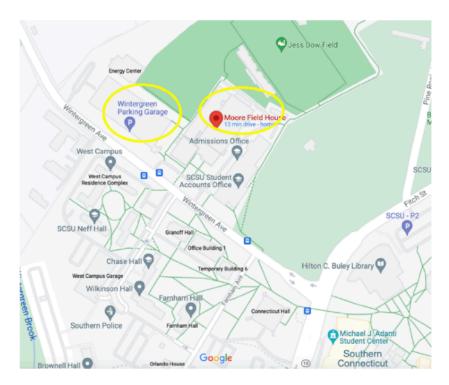

### **PARKING:**

Please use the Wintergreen Garage located next to the Moore Field House