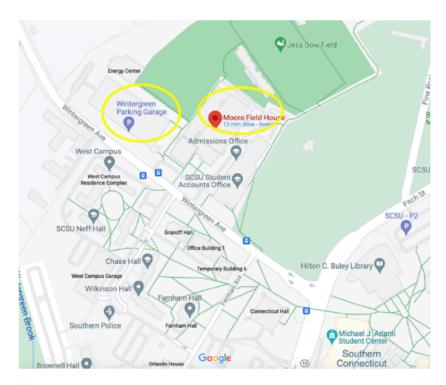

### **PARKING:**

Please use the Wintergreen Garage located next to the Moore Field House